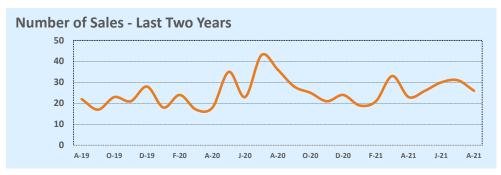

## August 2021

| Lietings            |              | This Month   |         | Year-to-Date |              |        |  |
|---------------------|--------------|--------------|---------|--------------|--------------|--------|--|
| Listings            | Aug 2021     | Aug 2020     | Change  | 2021         | 2020         | Change |  |
| Single Family Sales | 26           | 36           | -27.8%  | 209          | 214          | -2.3%  |  |
| Condo/TH Sales      |              |              |         |              |              |        |  |
| Total Sales         | 26           | 36           | -27.8%  | 209          | 214          | -2.3%  |  |
| New Homes Only      | 2            | 4            | -50.0%  | 51           | 46           | +10.9% |  |
| Resale Only         | 24           | 32           | -25.0%  | 158          | 168          | -6.0%  |  |
| Sales Volume        | \$10,961,975 | \$12,817,365 | -14.5%  | \$89,186,898 | \$70,139,994 | +27.2% |  |
| New Listings        | 41           | 30           | +36.7%  | 263          | 231          | +13.9% |  |
| Pending             | 5            | 36           | -86.1%  | 23           | 234          | -90.2% |  |
| Withdrawn           | 3            | 1            | +200.0% | 18           | 25           | -28.0% |  |
| Expired             | Expired      |              |         | 8            | 15           | -46.7% |  |
| Months of Inventory | 1.2          | 1.5          | -16.4%  | N/A          | N/A          |        |  |