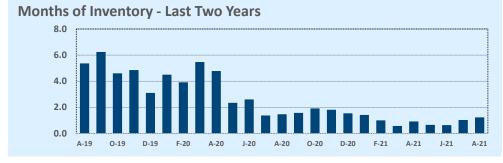

## August 2021

| Lietings            |              | This Month   |         | Year-to-Date |              |        |  |
|---------------------|--------------|--------------|---------|--------------|--------------|--------|--|
| Listings            | Aug 2021     | Aug 2020     | Change  | 2021         | 2020         | Change |  |
| Single Family Sales | 26           | 36           | -27.8%  | 209          | 214          | -2.3%  |  |
| Condo/TH Sales      |              |              |         |              |              |        |  |
| Total Sales         | 26           | 36           | -27.8%  | 209          | 214          | -2.3%  |  |
| New Homes Only      | 2            | 4            | -50.0%  | 51           | 46           | +10.9% |  |
| Resale Only         | 24           | 32           | -25.0%  | 158          | 168          | -6.0%  |  |
| Sales Volume        | \$10,961,975 | \$12,817,365 | -14.5%  | \$89,186,898 | \$70,139,994 | +27.2% |  |
| New Listings        | 41           | 30           | +36.7%  | 263          | 231          | +13.9% |  |
| Pending             | 5            | 36           | -86.1%  | 23           | 234          | -90.2% |  |
| Withdrawn           | 3            | 1            | +200.0% | 18           | 25           | -28.0% |  |
| Expired             | Expired      |              |         | 8            | 15           | -46.7% |  |
| Months of Inventory | 1.2          | 1.5          | -16.4%  | N/A          | N/A          |        |  |